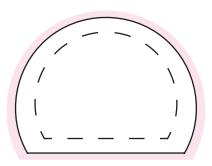

#### Sticker on Front

- Sticker Size: 47mmW x 35mmH
  - Bleed: 3mm
- Safe Print Area: 43mmW x 33mmH

When artwork is printed, there can be movement of up to 3mm