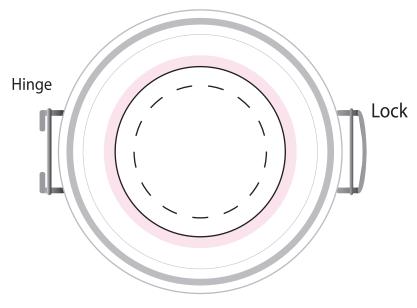

#### Sticker on Lid 100%

Image Impression Only NOT to Scale

### Sticker on Lid

- Sticker Size: 45mmW Diameter
- Bleed: 3mm (56mmD)
- Safe Print Area: 35mm D

When artwork is printed,

there can be movement of up to 3mm